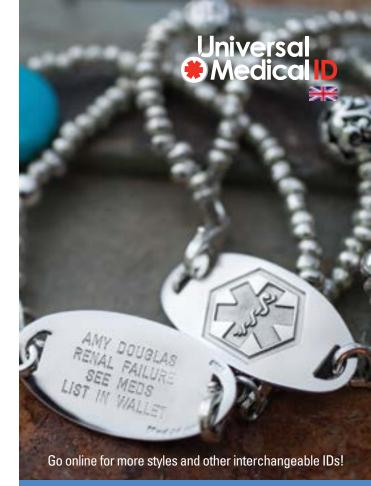

# Medical IDs Save Lives

## **RECOMMENDED FOR:**

**Diabetes Allergies Heart Disease Blood Thinners** Seizures

**UKWEB** 

www.Med-ID.com