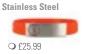

#### Select Style and Metal Stainless Steel

Circle Bracelet Length: 18 cm

O Red Outline £24.99

20 cm

Circle Bracelet Length: Measure wrist-add 1.5 cm: 18 cm 20 cm 23 cm Other